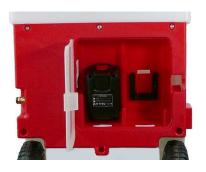

- Adjustable flow: 2 positions

- Maximum flow: 5L/mn

Storage hatch for 2 batteries