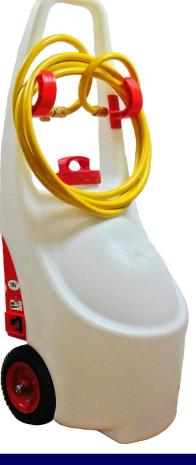

## Get water under pressure in all circumstances

The SP40 is a 40 liters water tank equipped with a battery.

Lightweight and molded in one piece, it is very resistant.

Ergonomically designed and easily transportable, it is suitable for construction sites conditions:

- it is equipped with wide and unflatable wheels and so very easy to handle
- its protected controls are totally waterproof
- its Lithium-Ion 4,4 AH battery provides a great autonomy.

It can supply many tools as cutters, core drills and can be used as a sprayer to clean formworks for example.

## Strong points of the SP40

- Lightweight
- **Resistant**molded in one piece
  brass water fittings
- Convenient hooks for hoses