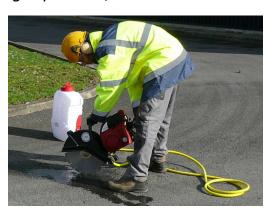

## **SP-15**

The SP-15 is a selft-contained 15 liters water tank with battery.

Ideal for small drilling works, no waste of time for connection, and also for outdoor cutting when no water is available.

It turns dust into mud, leaving the operator's field of vision clear and protecting him from inhaling it.

It avoids the manual pumping of traditional tanks and ensures constant pressure and flow.

Directly connected to the tool with brass quick couplings, the SP-15 combines time saving, flexibility and long battery life (4.4Ah battery).