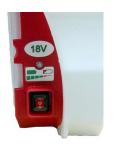

2 speed waterproof switch Battery remaining charge indicator

Quick connection of the hose with brass coupling