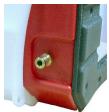

2 speed waterproof switch Battery remaining charge indicator

Quick connection of the hose with brass coupling