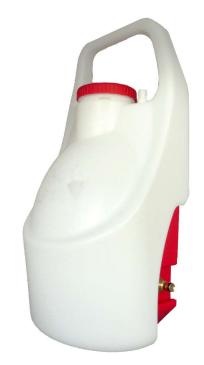

## **SP-15**

The SP-15 is a selft-contained 15 liters water tank with battery.

Ideal for small drilling works, no waste of time for connection, and also for outdoor cutting when no water is available.

It turns dust into mud, leaving the operator's field of vision clear and protecting him from inhaling it.

It avoids the manual pumping of traditional tanks and ensures constant pressure and flow.

Directly connected to the tool with brass quick couplings, the SP-15 combines time saving, flexibility and long battery life (4.4Ah battery).

## Technical data:

- Capacity: 15 liters

- Weight: 3,6 kg (with battery)
- Autonomy: low speed 10h00

high speed 6h00

- Battery: 4,4Ah Li-lon

 Flow: low speed 2 L/mn high speed 3 L/mn